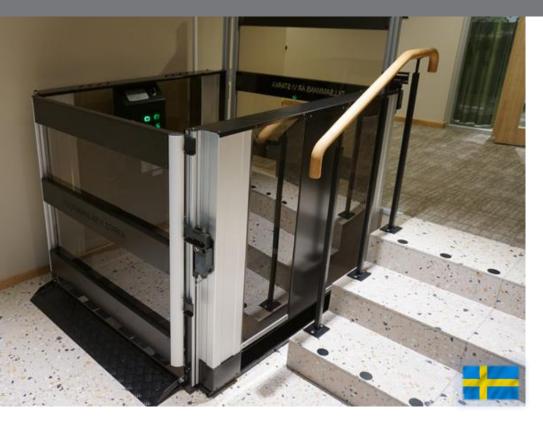

### **EVO350** Tech Lift M4 Platform Lift

The new Tech Lift M4 is designed and manufactured in Sweden, renowned for their innovative and quality products.

The Tech Lift M4 is designed to raise & lower on four synchronised telescopic lifting columns and these give the lift a clean and stylish appearance.

The operation is low maintenance and has a very quiet drive system comprising of four electric motors.

The Tech Lift M4 is designed to be installed both indoors and outdoors and is suitable for private residential dwellings and public & commercial buildings

### **O** Benefits

- Extremely quick delivery, usually from stock
- Less than one day installation
- Minimal builders work required
- Can be relocated
- Ultra slim design
- 🕨 Easy to use
- Competitively priced
- Floor-mounted and at threshold

### Standard Features

- Synchronised 4 x electric motor drive system
- Internal & External
- 400kg rated load
- Travel speed up to 0.04 m/s
- Travel distance up to 1.5 metres
- No. of stops available 2
- Through access
- Three platform sizes available 900mm x 1400mm (standard) 800mm x 1400mm (minimum), 1100mm x 1400mm (maximum)
- Pit depth 40mm (if preferred) or floor mounted with choice of ramp
- Power supply 230v 1 Phase 50Hz 6A
- Battery backed emergency lowering from onboard buttons
- Wireless wall mounted call stations with call, send & key-switch
- Tilting Ramp / Wheelstop or Folding Ramp
- Black RAL9005 or Silver (Interpon 700 AS)
- Single swing gates manual operation as standard with option for automatic operation
- Platform flooring aluminium with anti-slip strips
- Complies with the Machinery Directive 2006/42/EC and applicable parts of EN81-41:2010 S