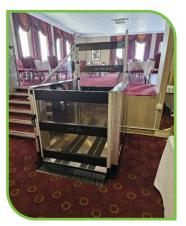

### **EVO350** Tech Lift M4 Platform Lift

The new Tech Lift M4 is designed and manufactured in Sweden, renowned for their innovative and quality products.

The Tech Lift M4 is designed to raise & lower on four synchronised telescopic lifting columns and these give the lift a clean and stylish appearance.

The operation is low maintenance and has a very quiet drive system comprising of four electric motors.

The Tech Lift M4 is designed to be installed both indoors and outdoors and is suitable for private residential dwellings and public & commercial buildings