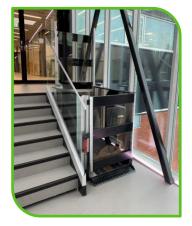

### **EVO350** Tech Lift M4 Platform Lift

The new Tech Lift M4 is designed and manufactured in Sweden, renowned for their innovative and quality products.

The Tech Lift M4 is designed to raise & lower on four synchronised telescopic lifting columns and these give the lift a clean and stylish appearance.

The operation is low maintenance and has a very quiet drive system comprising of four electric motors.

The Tech Lift M4 is designed to be installed both indoors and outdoors and is suitable for private residential dwellings and public & commercial buildings