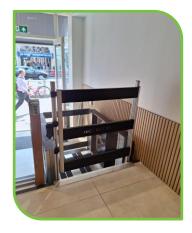

### **EVO350** Tech Lift M4 Platform Lift

The new Tech Lift M4 is designed and manufactured in Sweden, renowned for their innovative and quality products.

The Tech Lift M4 is designed to raise & lower on four synchronised telescopic lifting columns and these give the lift a clean and stylish appearance.

The operation is low maintenance and has a very quiet drive system comprising of four electric motors.

The Tech Lift M4 is designed to be installed both indoors and outdoors and is suitable for private residential dwellings and public & commercial buildings