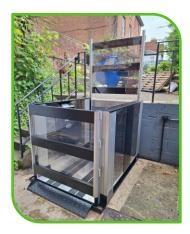

### **EVO350** Tech Lift M4 Platform Lift

The new Tech Lift M4 is designed and manufactured in Sweden, renowned for their innovative and quality products.

The Tech Lift M4 is designed to raise & lower on four synchronised telescopic lifting columns and these give the lift a clean and stylish appearance.

The operation is low maintenance and has a very quiet drive system comprising of four electric motors.

The Tech Lift M4 is designed to be installed both indoors and outdoors and is suitable for private residential dwellings and public & commercial buildings

### **O** Benefits

- Extremely quick delivery, usually from stock
- Less than one day installation
- Minimal builders work required
- Can be relocated
- Ultra slim design
- 🕨 Easy to use
- Competitively priced
- Floor-mounted and at threshold

### Standard Features

- Synchronised 4 x electric motor drive system
- Internal & External
- 400kg rated load
- Travel speed up to 0.04 m/s
- Travel distance up to 1.5 metres
- No. of stops available 2
- Through access
- Three platform sizes available 900mm x 1400mm (standard) 800mm x 1400mm (minimum), 1100mm x 1400mm (maximum)
- Pit depth 40mm (if preferred) or floor mounted with choice of ramp
- Power supply 230v 1 Phase 50Hz 6A
- Battery backed emergency lowering from onboard buttons
- Wireless wall mounted call stations with call, send & key-switch
- Tilting Ramp / Wheelstop or Folding Ramp
- Black RAL9005 or Silver (Interpon 700 AS)
- Single swing gates manual operation as standard with option for automatic operation
- Platform flooring aluminium with anti-slip strips
- Complies with the Machinery Directive 2006/42/EC and applicable parts of EN81-41:2010 S