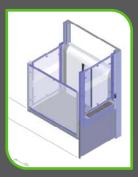

### **Open Platform Lift:**

The new Evo 350L Open Platform Lift offers a simple solution to the problem of short-rise vertical wheelchair access outside and inside public and domestic buildings. The Evo 350L can accommodate changes in level from 250mm upto 3000mm and has the option of adjacent entry to suit site conditions and a range of options and finishes are available.