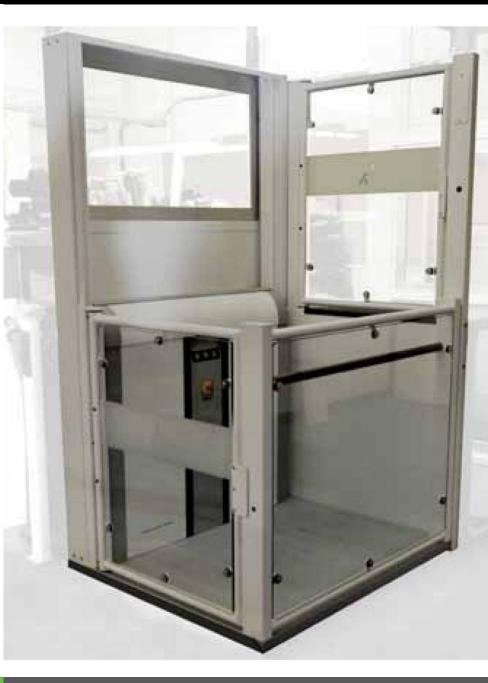

### **Open Platform Lift:**

The new Evo 350L Open Platform Lift offers a simple solution to the problem of short-rise vertical wheelchair access outside and inside public and domestic buildings. The Evo 350L can accommodate changes in level from 250mm upto 3000mm and has the option of adjacent entry to suit site conditions and a range of options and finishes are available.

#### Platform Sizes available:

- 1460mm x 800mm
- 1460mm x 900mm
- 1460mm x 1100mm

#### Standard Specifications:

- Platform Safety Edges
- 24v Controls Rocker switches with twist to release Emergency stop button
- Anti-slip flooring
- Integrated shallow ramp
- Emergency battery backed in car lowering
- Emergency lowering on hydraulic pump unit
- Gate mounted upper call station
- Post mounted lower call station
- Suitable for External Application
- Manual Interlocked Upper Gate
- Manual Interlocked Lower Gate
- Through Access (On all platform sizes)
- Adjacent Access (On 1100mm platform only)
- Standard colour Blue Sable
- Maximum threshold height 2000mm
- Safe Working Load 300kg
- Lift Speed 80mm/sec
- Power Supply 230v ac 50Hz 1Phase & Earth
- Machinery Directive & CE Compliant