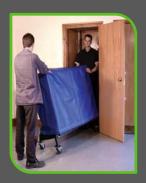

#### Easy to Store:

Folds up for transportation to storage area. Plug-in charger keeps batteries topped-up for immediate re-use.