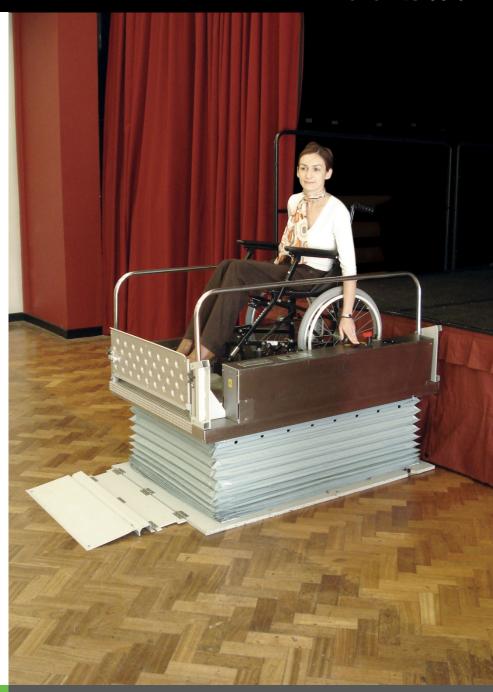

## Portable Lifting Platform:

The ideal solution where temporary wheelchair access is required to stages or mezzanine levels in schools, theatres, village halls or venues, etc.

#### Easy to Set Up:

Self contained unit can be quickly moved into position. Simply plugs into existing power point, or, for short periods of use, built in batteries provide up to 30 cycles between charges.

#### Easy to Use:

Convenient controls (remote option available) and shallow approach ramp to portable base frame. Large castors allow easy transportation from store room to point of use.

#### Safe:

Arrestor bar on platform. Scissor mechanism fully enclosed by bellows. Low voltage operating system. Optional protective cover available.